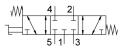

## Hand lever valve VHEF-HS-P53C-M-G18

Part number: 4165857

General operating condition

| Feature                            | Value   |
|------------------------------------|---------|
| Well-tried component <sup>1)</sup> | Yes     |
| Max. switching frequency           | 0,5 Hz  |
| Lap                                | Overlap |