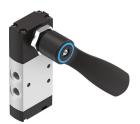

## Hand lever valve VHEF-HS-P53C-M-G18

Part number: 4165857

General operating condition